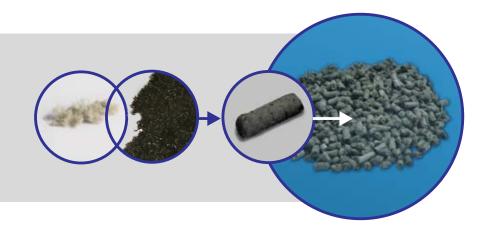

## VIATOP® plus FEP is a pelletized blend of:

20 % by weight

ARBOCEL® ZZ 8/1

80 % by weight Functional additive